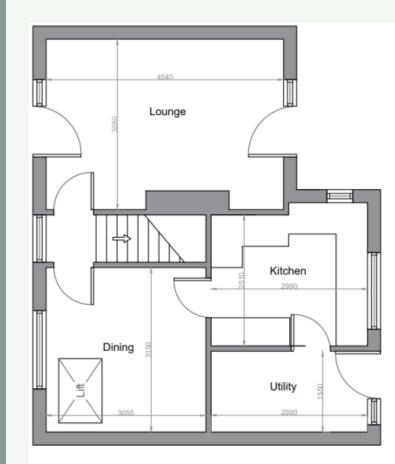

# Oadby and Wigston Borough Council

#### Development Control Committee 29 June 2023

Oadby & | Our borough -Wigston | the place to be



# 23/00135/FUL

#### 12 Davenport Avenue, Oadby, Leicestershire, LE2 5HP

# **Location Plan**



# **Location Plan**



# Satellite View



# Satellite View



# Proposed Site Plan



# Proposed Site Plan



# **Existing & Proposed Plans**





Existing

# **Existing & Proposed Plans**





Existing

# Existing & Proposed Elevations



# **Existing Rear Elevation**



East Elevation Existing

#### Existing

# **Proposed Rear Elevation**



East Elevation Proposed

#### Proposed



South Elevation Proposed

North Elevation Proposed

# **Google Street View**











# Satellite View