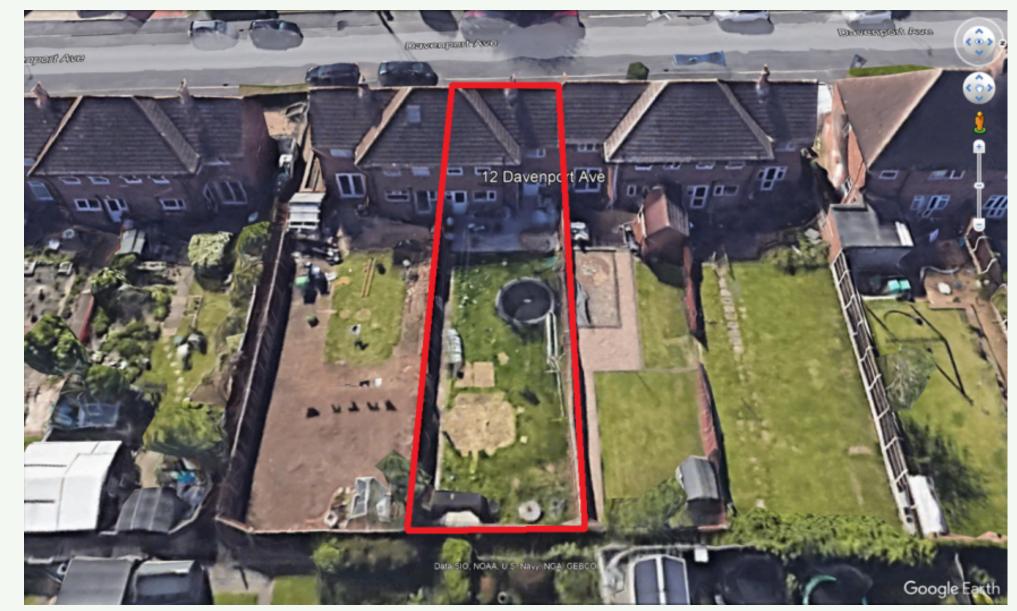

# Oadby and Wigston Borough Council

#### Development Control Committee 29 June 2023

Oadby & | Our borough -Wigston | the place to be



# 23/00135/FUL

#### 12 Davenport Avenue, Oadby, Leicestershire, LE2 5HP

# **Location Plan**



# **Location Plan**



# Satellite View



# Satellite View



# Proposed Site Plan



# Proposed Site Plan



# **Existing & Proposed Plans**





Existing

# **Existing & Proposed Plans**





Existing

# Existing & Proposed Elevations



# **Existing Rear Elevation**



East Elevation Existing

#### Existing

# **Proposed Rear Elevation**



East Elevation Proposed

#### Proposed



South Elevation Proposed

North Elevation Proposed

# **Google Street View**











# Satellite View