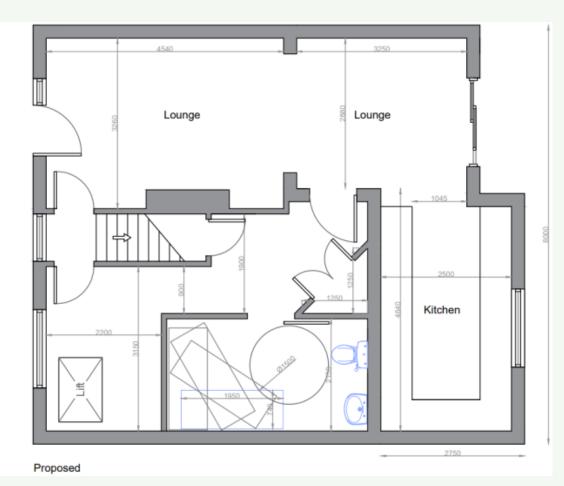

# Oadby and Wigston Borough Council

#### Development Control Committee 29 June 2023

Oadby & | Our borough -Wigston | the place to be



# 23/00135/FUL

#### 12 Davenport Avenue, Oadby, Leicestershire, LE2 5HP

# **Location Plan**



# **Location Plan**



# Satellite View



# Satellite View



# Proposed Site Plan



# Proposed Site Plan



# **Existing & Proposed Plans**





Existing

# **Existing & Proposed Plans**





Existing

# Existing & Proposed Elevations



# **Existing Rear Elevation**



East Elevation Existing

#### Existing

# **Proposed Rear Elevation**



East Elevation Proposed

#### Proposed



South Elevation Proposed

North Elevation Proposed

# **Google Street View**











# Satellite View