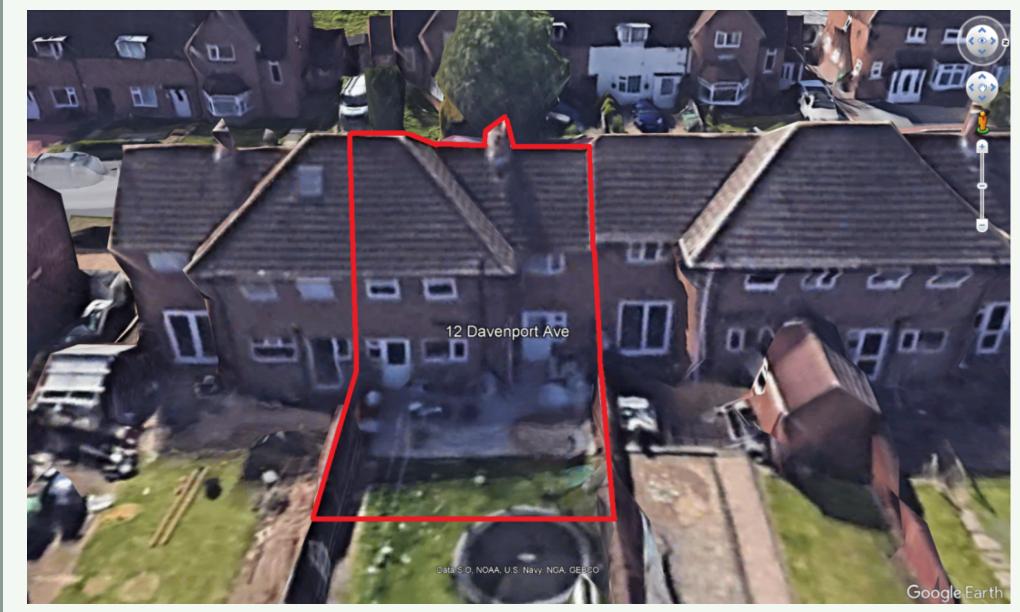

# Oadby and Wigston Borough Council

#### Development Control Committee 29 June 2023

Oadby & | Our borough -Wigston | the place to be



# 23/00135/FUL

#### 12 Davenport Avenue, Oadby, Leicestershire, LE2 5HP

# **Location Plan**



# **Location Plan**



# Satellite View



# Satellite View



# Proposed Site Plan



# Proposed Site Plan



# **Existing & Proposed Plans**





Existing

# **Existing & Proposed Plans**





Existing

# Existing & Proposed Elevations



# **Existing Rear Elevation**



East Elevation Existing

#### Existing

# **Proposed Rear Elevation**



East Elevation Proposed

#### Proposed



South Elevation Proposed

North Elevation Proposed

# **Google Street View**











# Satellite View