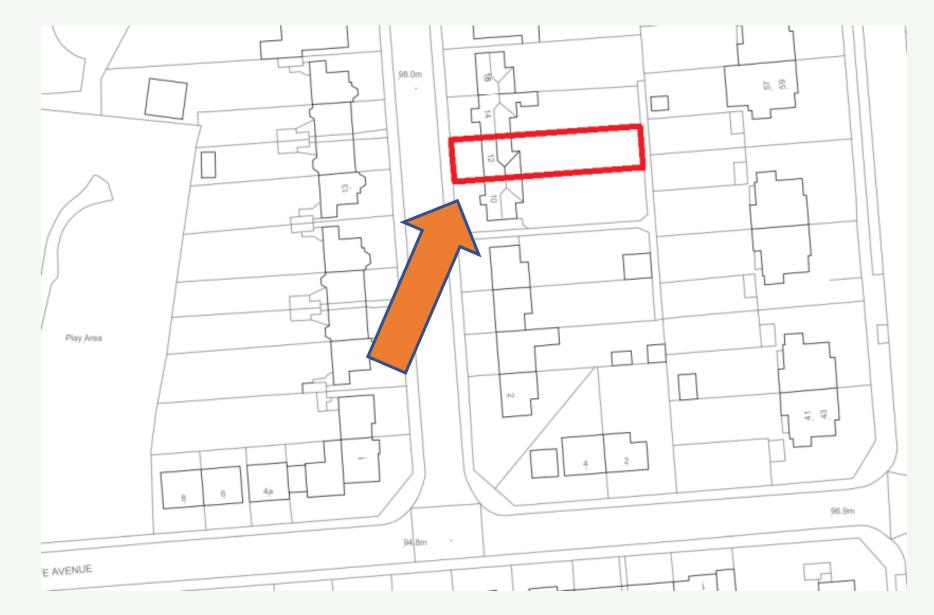

# Oadby and Wigston Borough Council

#### Development Control Committee 29 June 2023

Oadby & | Our borough -Wigston | the place to be



# 23/00135/FUL

#### 12 Davenport Avenue, Oadby, Leicestershire, LE2 5HP

# **Location Plan**



# **Location Plan**



# Satellite View



# Satellite View



# Proposed Site Plan



# Proposed Site Plan



# **Existing & Proposed Plans**





Existing

# **Existing & Proposed Plans**





Existing

# Existing & Proposed Elevations



# **Existing Rear Elevation**



East Elevation Existing

#### Existing

# **Proposed Rear Elevation**



East Elevation Proposed

#### Proposed



South Elevation Proposed

North Elevation Proposed

# **Google Street View**











# Satellite View