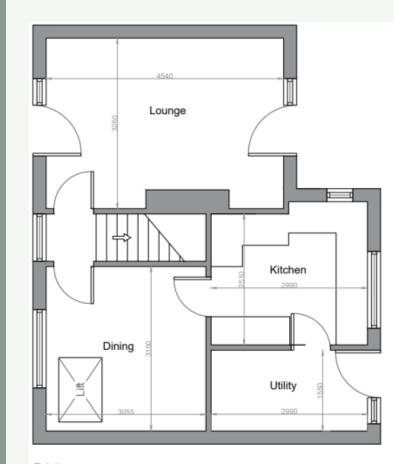

# Oadby and Wigston Borough Council

#### Development Control Committee 29 June 2023

Oadby & | Our borough -Wigston | the place to be



# 23/00135/FUL

#### 12 Davenport Avenue, Oadby, Leicestershire, LE2 5HP

# **Location Plan**



# **Location Plan**



# Satellite View



# Satellite View



# Proposed Site Plan



# Proposed Site Plan



# **Existing & Proposed Plans**





Existing

# **Existing & Proposed Plans**





Existing

# Existing & Proposed Elevations



# **Existing Rear Elevation**



East Elevation Existing

#### Existing

# **Proposed Rear Elevation**



East Elevation Proposed

#### Proposed



South Elevation Proposed

North Elevation Proposed

# **Google Street View**











# Satellite View