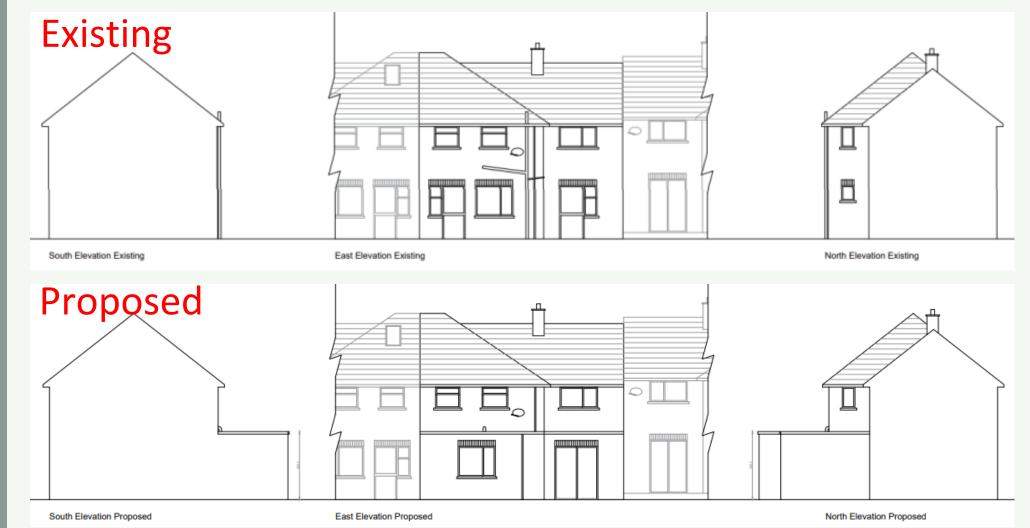

# Existing & Proposed Elevations

# **Existing Rear Elevation**

East Elevation Existing

#### Existing

# **Proposed Rear Elevation**

East Elevation Proposed

#### Proposed

South Elevation Proposed

North Elevation Proposed