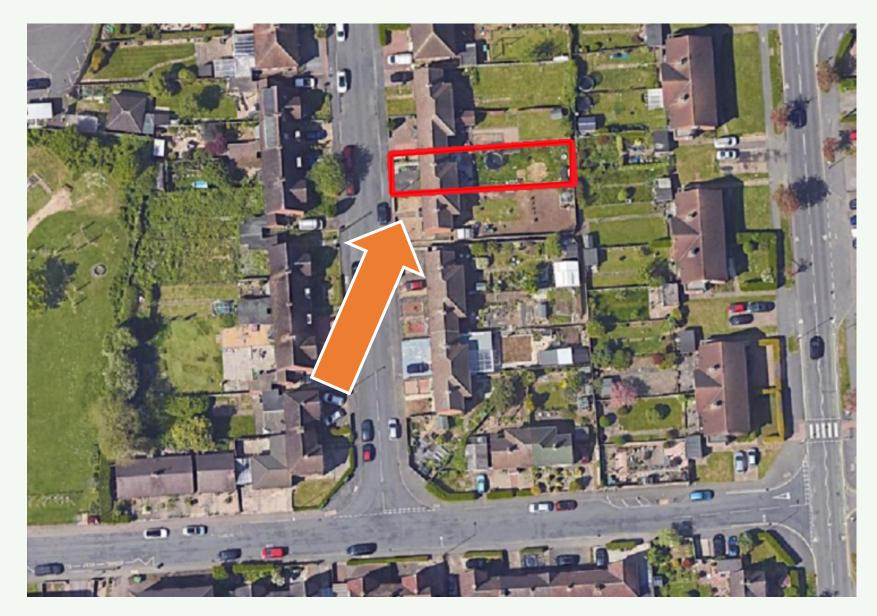

# Oadby and Wigston Borough Council

#### Development Control Committee 29 June 2023

Oadby & | Our borough -Wigston | the place to be



# 23/00135/FUL

#### 12 Davenport Avenue, Oadby, Leicestershire, LE2 5HP

# **Location Plan**



# **Location Plan**



# Satellite View



# Satellite View



# Proposed Site Plan



# Proposed Site Plan



# **Existing & Proposed Plans**





Existing

# **Existing & Proposed Plans**





Existing

# Existing & Proposed Elevations



# **Existing Rear Elevation**



East Elevation Existing

#### Existing

# **Proposed Rear Elevation**



East Elevation Proposed

#### Proposed



South Elevation Proposed

North Elevation Proposed

# **Google Street View**











# Satellite View