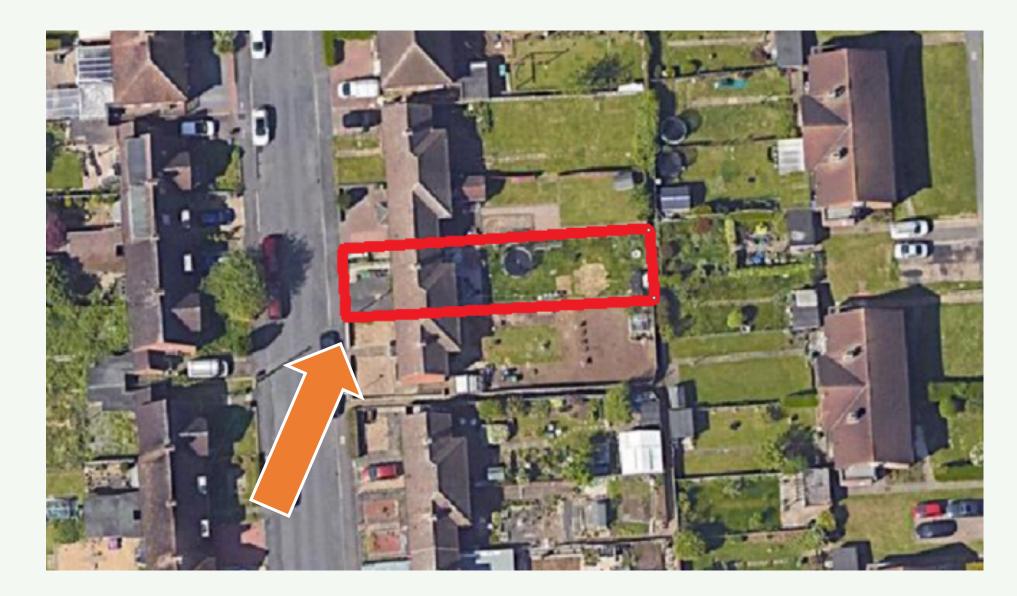

# Oadby and Wigston Borough Council

#### Development Control Committee 29 June 2023

Oadby & | Our borough -Wigston | the place to be



# 23/00135/FUL

#### 12 Davenport Avenue, Oadby, Leicestershire, LE2 5HP

# **Location Plan**



# **Location Plan**



# Satellite View



# Satellite View



# Proposed Site Plan



# Proposed Site Plan



# **Existing & Proposed Plans**





Existing

# **Existing & Proposed Plans**





Existing

# Existing & Proposed Elevations



# **Existing Rear Elevation**



East Elevation Existing

#### Existing

# **Proposed Rear Elevation**



East Elevation Proposed

#### Proposed



South Elevation Proposed

North Elevation Proposed

# **Google Street View**











# Satellite View